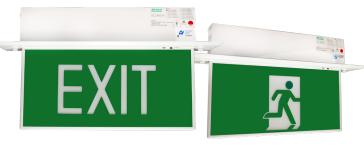

## EmEX R1602M / RM Recessed Series

## X SLIM LED EMERGENCY EXIT SIGN

## Features and Benefits

- New slim housing LED emergency exit signs with recess plate and bracket.
- Available in Exit or Running Man signage.
- · Designed for easy installation and maintenance.
- Samsung LED lamps provide high efficiency, durability and low energy consumption.

EmEX R1602RM