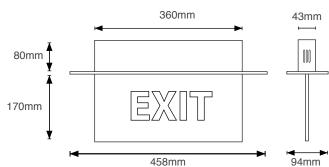

32 m 1 year

|                                                    | 45011111                |                                                         | O-TITITI  |
|----------------------------------------------------|-------------------------|---------------------------------------------------------|-----------|
| Ordering Information                               |                         |                                                         |           |
| MODEL                                              | LEGEND                  | MODEL                                                   | LEGEND    |
| EmEX R1602M                                        | EXIT                    | EmEX R1602RM                                            | <b>2</b>  |
| EmEX R1602M-E                                      | <b>◆EXIT</b>            | EmEX R1602RM-E                                          | ← 🏖       |
| EmEX R1602M-T                                      | EXIT▶                   | EmEX R1602RM-T                                          | <b>₽</b>  |
| EmEX R1602M-D<br>(Double-sided with<br>arrow)      | EXIT ▶<br><b>◆</b> EXIT | EmEX R1602RM-D<br>(Double-sided)                        | <b>☆</b>  |
| EmEX R1602M-<br>DX (Double-sided<br>without arrow) | EXIT<br>EXIT            | EmEX R1602RM-D-<br>AD (Double-sided<br>with arrow down) | 45<br>45  |
| EmEX R1602RM-<br>AD                                | <b>₽</b>                | EmEX R1602RM-D-<br>AU (Double-sided<br>with arrow up)   | 个记<br>公   |
| EmEX R1602RM-<br>AU                                | 四个                      | EmEX R1602RM-<br>DX (Double-sided<br>without arrow)     | <u>\$</u> |