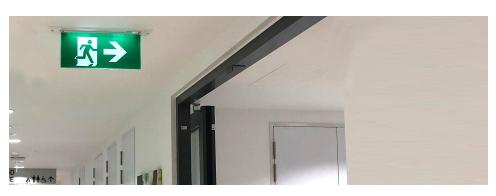

## Features and Benefits

- New slim housing LED emergency exit signs with recess plate and bracket.
- Available in Exit or Running Man signage.
- · Designed for easy installation and maintenance.
- Samsung LED lamps provide high efficiency, durability and low energy consumption.

1.5 kg / 1.7 kg

SS 563-1:2010

SS 563-2:2010/A1:2013 SS IEC 60598-2-22:2016

Recessed mounting

3 x 20mm Ø knockout hole

IP20

White text/graphical symbol over

ISO green background